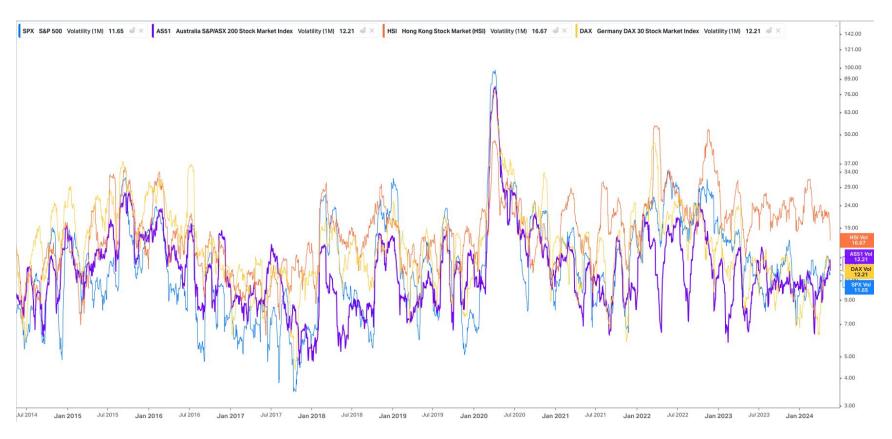

P  | AUT  | ESP  | SGP    | PRT  | CAN  | DNK  | NZL  | AUT  | FIN  | GBR  | NZL  |     |                             |
|         | 2002 | 2003     | 2004 | 2005  | 2006 | 2007       | 2008 | 2009 | 2010 | 2011 | 2012 | 2013   | 2014 | 2015 | 2016 | 2017 | 2018 | 2019 | 2020 | 2021 |     |                             |

11.6 8.1 7.8 7.3 7.1 7.1 6.8 6.7 6.5 6.4 6.1 4.7 4.4 4.3 3.8 31 2.7 2.0 1.8 1.1 0.1 -0.5

### Thanks to fat free Danishes



# Vastly different long term investor outcomes



| Index        | 20 Yr CAGR |
|--------------|------------|
| S&P500       | 8.2%       |
| DAX30        | 8.1%       |
| Nikkei 225   | 6.3%       |
| ASX All Ords | 4.4%       |
| ASX200       | 4.3%       |
| FTSE100      | 3.2%       |
| Hang Seng    | 2.5%       |

# Highly correlated volatility



# Finding drivers of return

#### Relative Sector Weights by Index



| Sector       | ASX | S&P 500 |
|--------------|-----|---------|
| Financials   | 30% | 11%     |
| Materials    | 18% | 3%      |
| Health Care  | 8%  | 13%     |
| Industrials  | 8%  | 8%      |
| Real Estate  | 7%  | 3%      |
| Cons Disc    | 7%  | 13%     |
| Energy       | 6%  | 3%      |
| Cons Staples | 5%  | 6%      |
| Info Tech    | 4%  | 29%     |
| Telecom      | 3%  | 11%     |
| Utilities    | 2%  | 2%      |

### S&P 493

Apple, Alphabet, Amazon, Meta, Microsoft, Nvidia, and Tesla account for 29% of the market cap of the S&P 500.

But therein lies massive volatility, with Apple, Alphabet, and Tesla lagging badly



United States, share prices, January 2nd 2020=100





### Aussie "don't understand tech