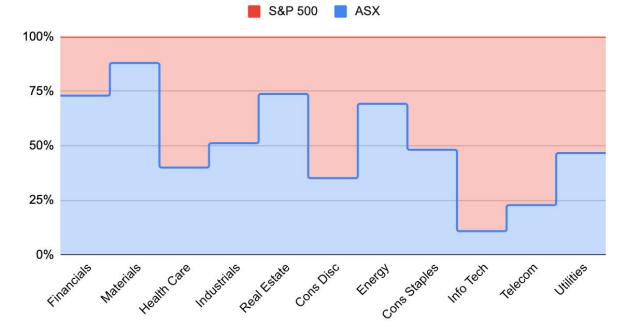

GBR  | NZL  |     |                             |
|         | 2002 | 2003     | 2004 | 2005  | 2006 | 2007       | 2008 | 2009 | 2010 | 2011 | 2012 | 2013   | 2014 | 2015 | 2016 | 2017 | 2018 | 2019 | 2020 | 2021 |     |                             |

11.6 8.1 7.8 7.3 7.1 7.1 6.8 6.7 6.5 6.4 6.1 4.7 4.4 4.3 3.8 31 2.7 2.0 1.8 1.1 0.1 -0.5

### Thanks to fat free Danishes



# Vastly different long term investor outcomes



| Index        | 20 Yr CAGR |
|--------------|------------|
| S&P500       | 8.2%       |
| DAX30        | 8.1%       |
| Nikkei 225   | 6.3%       |
| ASX All Ords | 4.4%       |
| ASX200       | 4.3%       |
| FTSE100      | 3.2%       |
| Hang Seng    | 2.5%       |

# Highly correlated volatility



# Finding drivers of return

#### Relative Sector Weights by Index



| Sector       | ASX | S&P 500 |
|--------------|-----|---------|
| Financials   | 30% | 11%     |
| Materials    | 18% | 3%      |
| Health Care  | 8%  | 13%     |
| Industrials  | 8%  | 8%      |
| Real Estate  | 7%  | 3%      |
| Cons Disc    | 7%  | 13%     |
| Energy       | 6%  | 3%      |
| Cons Staples | 5%  | 6%      |
| Info Tech    | 4%  | 29%     |
| Telecom      | 3%  | 11%     |
| Utilities    | 2%  | 2%      |

### S&P 493

Apple, Alphabet, Amazon, Meta, Microsoft, Nvidia, and Tesla account for 29% of the market cap of the S&P 500.

But therein lies massive volatility, with Apple, Alphabet, and Tesla lagging badly



United States, share prices, January 2nd 2020=100





### Aussie "don't understand tech"

#### startupdaily.

Topics - Advice - Startup Daily TV After Hours