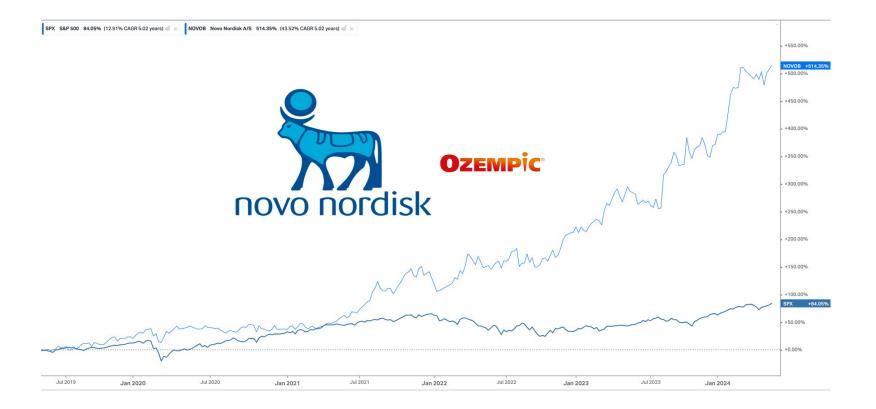

| IRL  | IRL  | NOR  | SGP  | PRT  | IRL | Ireland -                   |
| •       | SWE  | NLD      | USA  | PRT   | USA  | JPN        | AUT  | FIN  | IRL  | FIN  | PRT  | ALS    | AUT  | SGP  | ITA  | CAN  | BEL  | HKG  | BEL  | НКG  |     |                             |
| MO      | DEU  | FIN      | FIN  | IRL   | JPN  | IRL        | IRL  | JPN  | ESP  | AUT  | ESP  | SGP    | PRT  | CAN  | DNK  | NZL  | AUT  | FIN  | GBR  | NZL  |     |                             |
|         | 2002 | 2003     | 2004 | 2005  | 2006 | 2007       | 2008 | 2009 | 2010 | 2011 | 2012 | 2013   | 2014 | 2015 | 2016 | 2017 | 2018 | 2019 | 2020 | 2021 |     |                             |

11.6 8.1 7.8 7.3 7.1 7.1 6.8 6.7 6.5 6.4 6.1 4.7 4.4 4.3 3.8 31 2.7 2.0 1.8 1.1 0.1 -0.5

### Thanks to fat free Danishes



# Vastly different long term investor outcomes



| Index        | 20 Yr CAGR |
|--------------|------------|
| S&P500       | 8.2%       |
| DAX30        | 8.1%       |
| Nikkei 225   | 6.3%       |
| ASX All Ords | 4.4%       |
| ASX200       | 4.3%       |
| FTSE100      | 3.2%       |
| Hang Seng    | 2.5%       |

# Highly correlated volatility



# Finding drivers of return

#### Relative Sector Weights by Index



| Sector       | ASX | S&P 500 |
|--------------|-----|---------|
| Financials   | 30% | 11%     |
| Materials    | 18% | 3%      |
| Health Care  | 8%  | 13%     |
| Industrials  | 8%  | 8%      |
| Real Estate  | 7%  | 3%      |
| Cons Disc    | 7%  | 13%     |
| Energy       | 6%  | 3%      |
| Cons Staples | 5%  | 6%      |
| Info Tech    | 4%  | 29%     |
| Telecom