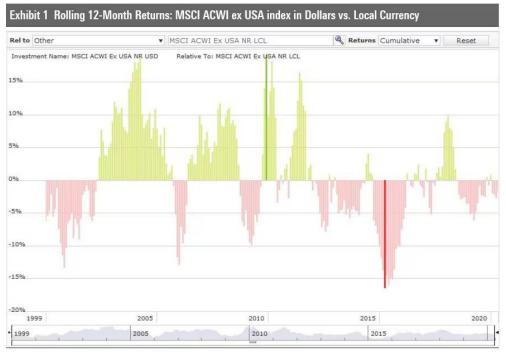

) for over 50 years and never paid a dividend. Most income investors would be aghast. But the result is that the equity grows each year by 20 per cent, and as long as the ROE stays at 20 per cent, the earnings also grow by 20 per cent per annum. That's why Berkshire's share price today is US\$512,000 per share. If an investor needs some income, they can sell a share.

If Warren and Charlie can generate 20 per cent per year on your shareholder money, why would you want them to pay it out to you? The best you might do is five per cent in a term deposit. It's smarter to let Warren and Charlie keep the money and earn 20 per cent a year for you.

### AI has eaten the Danish



## Look for USD weakness - but don't make it a strategy



### FX hedges even out over time and they can be expensive





|     | Unhedged | Hedged | Var% |
|-----|----------|--------|------|
| IVV | 0.04%    | 0.10%  | 250% |

Source: Morningstar Direct. Data as of May 31, 2020.

## Tracking performance is critical

Being an international investor demands a higher level of portfolio monitoring

FX, geopolitical events, time zones all drive performance



## Sharesight converts all returns to desired currency

| sharesight                                                          |                               |                        | Dou                   | g Morris's Portfolio 🗸   | Account N                          |
|---------------------------------------------------------------------|-------------------------------|------------------------|-----------------------|--------------------------|------