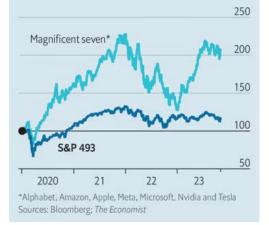

|

# Highly correlated volatility



# Finding drivers of return

#### Relative Sector Weights by Index



| Sector       | ASX | S&P 500 |
|--------------|-----|---------|
| Financials   | 30% | 11%     |
| Materials    | 18% | 3%      |
| Health Care  | 8%  | 13%     |
| Industrials  | 8%  | 8%      |
| Real Estate  | 7%  | 3%      |
| Cons Disc    | 7%  | 13%     |
| Energy       | 6%  | 3%      |
| Cons Staples | 5%  | 6%      |
| Info Tech    | 4%  | 29%     |
| Telecom      | 3%  | 11%     |
| Utilities    | 2%  | 2%      |

### S&P 493

Apple, Alphabet, Amazon, Meta, Microsoft, Nvidia, and Tesla account for 29% of the market cap of the S&P 500.

But therein lies massive volatility, with Apple, Alphabet, and Tesla lagging badly



United States, share prices, January 2nd 2020=100





### Aussie "don't understand tech"

#### startupdaily.

Topics - Advice - Startup Daily TV After Hours - Featured

Generate revenue forecasts with a single prompt.

News a Topics a Business a Canva cofounder says Australian investors don't understand tech and that's why they're listing in the US

BUSINESS

#### Canva cofounder says Australian investors don't understand tech and that's why they're listing in the US

<text>

"The husband of CEO and cofounder Melanie Perkins, named the 10th richest person in Australia, alongside his wife, with a combined wealth of \$10.92 billion, told the AFR business summit last week that it was "obvious" the US-registered business would IPO in America because Australian investors "don't understand tech as well, [compared to] higher multiples, more soph