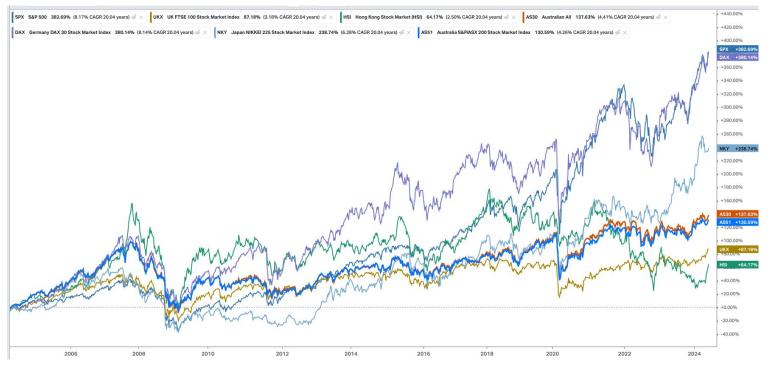

-                   |
| •       | SWE  | NLD      | USA  | PRT   | USA  | JPN        | AUT  | FIN  | IRL  | FIN  | PRT  | ALS    | AUT  | SGP  | ITA  | CAN  | BEL  | HKG  | BEL  | НКG  |     |                             |
| MO      | DEU  | FIN      | FIN  | IRL   | JPN  | IRL        | IRL  | JPN  | ESP  | AUT  | ESP  | SGP    | PRT  | CAN  | DNK  | NZL  | AUT  | FIN  | GBR  | NZL  |     |                             |
|         | 2002 | 2003     | 2004 | 2005  | 2006 | 2007       | 2008 | 2009 | 2010 | 2011 | 2012 | 2013   | 2014 | 2015 | 2016 | 2017 | 2018 | 2019 | 2020 | 2021 |     |                             |

11.6 8.1 7.8 7.3 7.1 7.1 6.8 6.7 6.5 6.4 6.1 4.7 4.4 4.3 3.8 31 2.7 2.0 1.8 1.1 0.1 -0.5

### Thanks to fat free Danishes



# Vastly different long term investor outcomes



| Index        | 20 Yr CAGR |
|--------------|------------|
| S&P500       | 8.2%       |
| DAX30        | 8.1%       |
| Nikkei 225   | 6.3%       |
| ASX All Ords | 4.4%       |
| ASX200       | 4.3%       |
| FTSE100      | 3.2%       |
| Hang Seng    | 2.5%       |

# Highly correlated volatility



# Finding drivers of return

#### Relative Sector Weights by Index



| Sector       | ASX | S&P 500 |
|--------------|-----|---------|
| Financials   | 30% | 11%     |
| Materials    | 18% | 3%      |
| Health Care  | 8%  | 13%     |
| Industrials  | 8%  | 8%      |
| Real Estate  | 7%  | 3%      |
| Cons Disc    | 7%  | 13%     |
| Energy       | 6%  | 3%      |
| Cons Staples | 5%  | 6%      |
| Info Tech    | 4%  | 29%     |
| Telecom      | 3%  | 11%     |
| Utilities    | 2%  | 2%