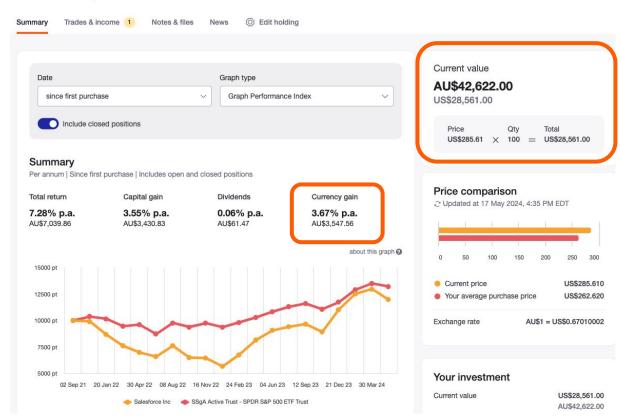

| TOTAL RETURN                       |
| Your Portfolio:                                                     |                               | 112,291.10             | 62,815.85             | 10,211.30                | 185,318.25                         |
| Doug Morris's Portfolio                                             |                               | 10.98% <sup>p.a.</sup> | 6.14% <sup>p.a.</sup> | 1.00% p.a.               | 18.12% p.a.                        |
| Edit Benchmark<br>SPY.NYSE SSgA Active Trust                        | - SPDR S&P 500 ETF Trust      | 9.65% p.a.             | 2.22% p.a.            | -0.93% p.a.              | <b>10.94%</b> p.a.                 |

### Sharesight converts all returns to desired currency

#### CRM.NYSE | Salesforce Inc



#### Classification flexibility

| 🏉 shar | esight                                    |   |                                                        |   | Choose portfolio 🗸 🗸               |
|--------|-------------------------------------------|---|--------------------------------------------------------|---|------------------------------------|
|        | m groups<br>m groups                      |   |                                                        |   |                                    |
| 8      |                                           | â |                                                        |   | China Tech (3)                     |
|        | Core ETFs Super (5) EBAY.NASDAQ EBay Inc. |   | US Tech (6) AMZN.NASDAQ Amazon.com Inc.                | ٠ | China Tech (3)